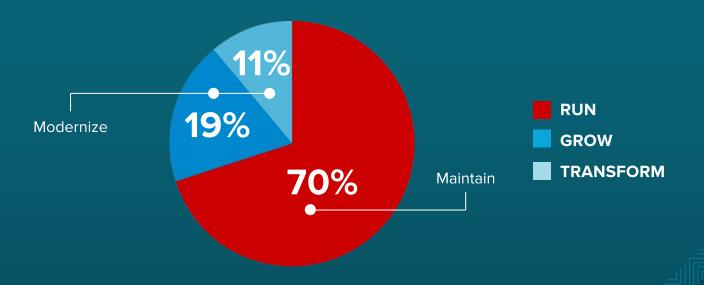

#### MAINTAIN AND MODERNIZE

I.T. SPENDING TO RUN, GROW, AND TRANSFORM THE BUSINESS, CROSS-INDUSTRY

Source: Graph created by Red Hat based on Gartner research. Potter, Kurt, Sanil Solanki, and Ken McGee, Run, Grow and Transform the Business IT Spending: Approaches to Categorization and Interpretation. Gartner G00308477, 27 June 2016