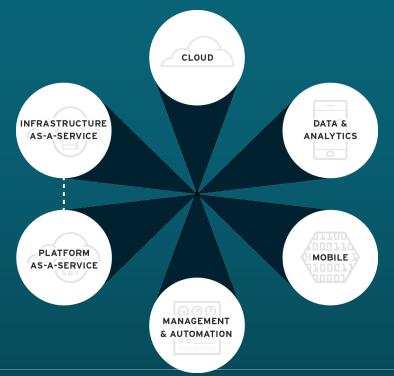

# DIGITAL TRANSFORMATION WITH RED HAT CLOUD INFRASTRUCTURE

Aram Kananov Platform and Management Business Unit, Red Hat

## I.T. LEADERS SAY CHANGE IS COMING

IS YOUR ORGANIZATION ALSO SEEING DIGITAL DISRUPTION?



anticipate that their industries will be disrupted by digital trends to a great or moderate extent.



say their organizations are adequately preparing for the disruptions to come.





## **TECHNOLOGY IS MAKING A DIFFERENCE**

BUSINESS TRENDS ARE MAKING I.T. MORE RELEVANT THAN EVER







#### MAINTAIN AND MODERNIZE

I.T. SPENDING TO RUN, GROW, AND TRANSFORM THE BUSINESS, CROSS-INDUSTRY



Source: Graph created by Red Hat based on Gartner research. Potter, Kurt, Sanil Solanki, and Ken McGee, Run, Grow and Transform the Business IT Spending: Approaches to Categorization and Interpretation. Gartner G00308477, 27 June 2016





#### OPTIMIZE EXISTING WHILE BUILDING MODERN IT

Digital Transformation requires a balance across BiModal IT

#### IT INDUSTRIALIZATION

Cloud/Web-scale infrastructure Software-defined flexibility Diverse sourcing RENOVATE THE CORE OF I.T.

> BUILD BIMODAL CAPABILITY

#### **DIGITALIZATION**

Dealing with uncertainty Exploratory, iterative style Multidisciplinary teams New risk/speed trade-offs

#### **NONLINEAR MODE**

- Iterative development
- S