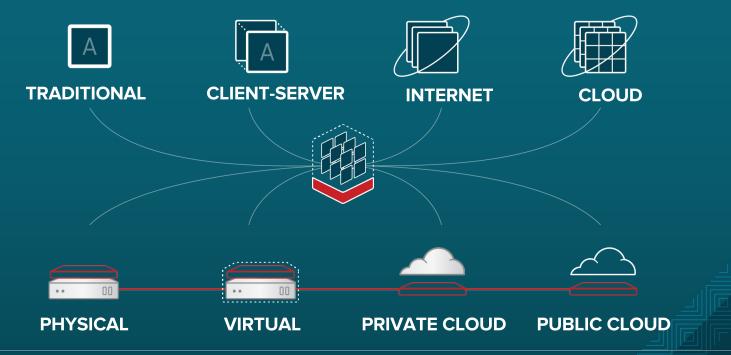

## **RED HAT'S VISION: OPEN HYBRID CLOUD**

EFFICIENT, STABLE TECHNOLOGY FOUNDATION ACROSS ALL 4 FOOTPRINTS

PRIVATE CLOUD F

**PUBLIC CLOUD** 