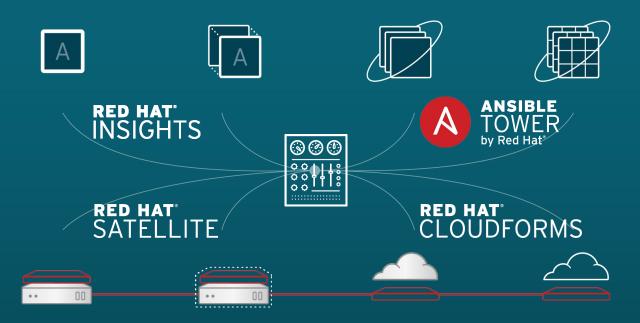

## **RED HAT'S VISION: OPEN HYBRID CLOUD**

COMMON MANAGEMENT, INTEGRATION, AND AUTOMATION TO KEEP IT ALL GOING

## RED HAT CLOUD INFRASTRUCTURE

RED HAT SATELLITE

#### **MANAGEMENT**

RED HAT CLOUDFORMS

RED HAT INSIGHTS

**VIRTUALIZATION** 

**VMware** Microsoft Hyper-V

PRIVATE CLOUD

RED HAT OPENSTACK PLATFORM

**PUBLIC CLOUD** 