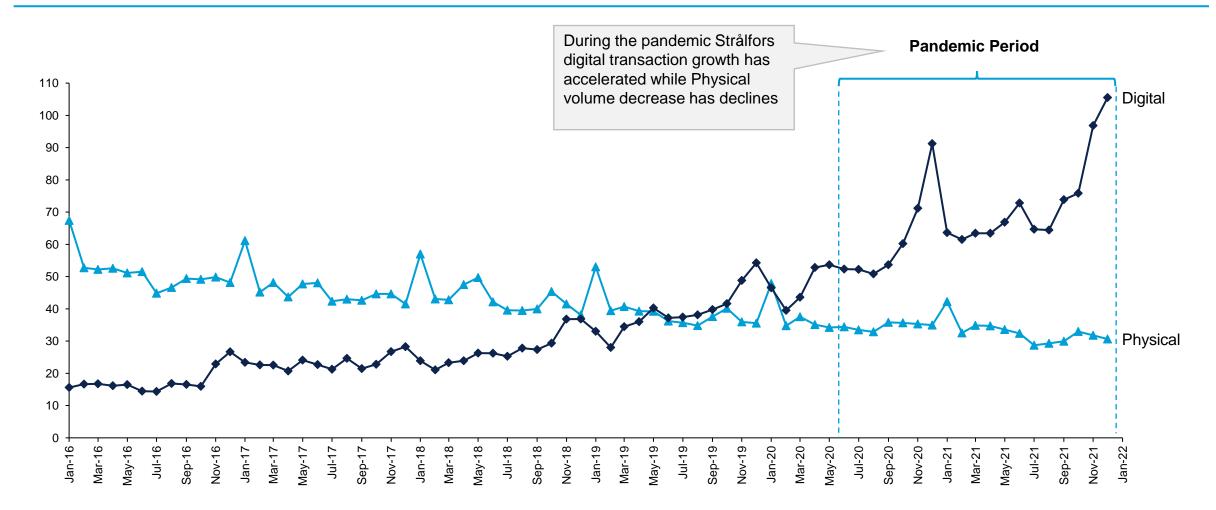

### During the pandemic (2020-2021), we have seen an accelerating digital growth and a slower physical decline, i.e. an increase in the total volume

PostNord Strålfors Total volume development 2016-2021\* [Million transactions]