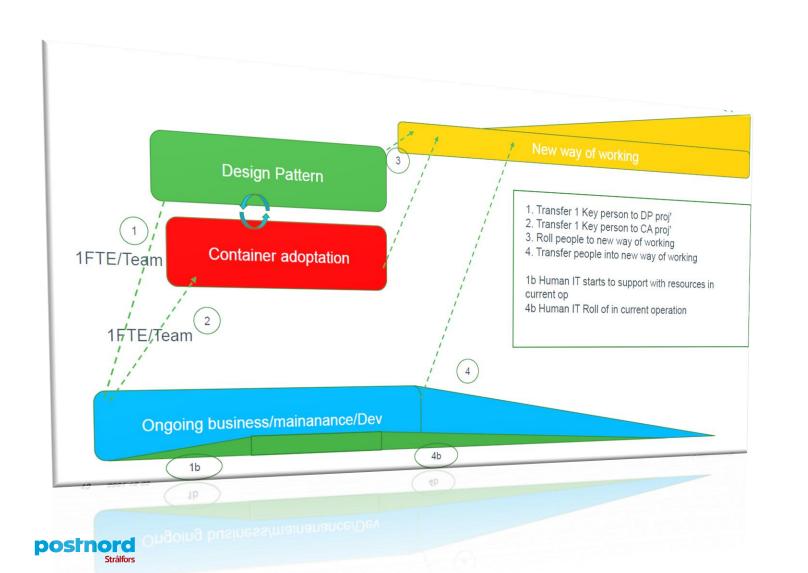

# New way of working Using new technology is a bumpy ride

- Community of Practice
- Educate people
- Help between teams (Share knowledge)

#### **Container what?**