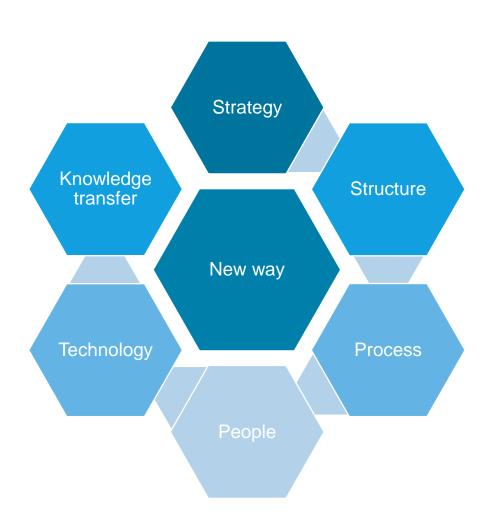

# New way of working Using new technology is a bumpy ride

- Community of Practice
- Educate people
- Help between teams (Share knowledge)