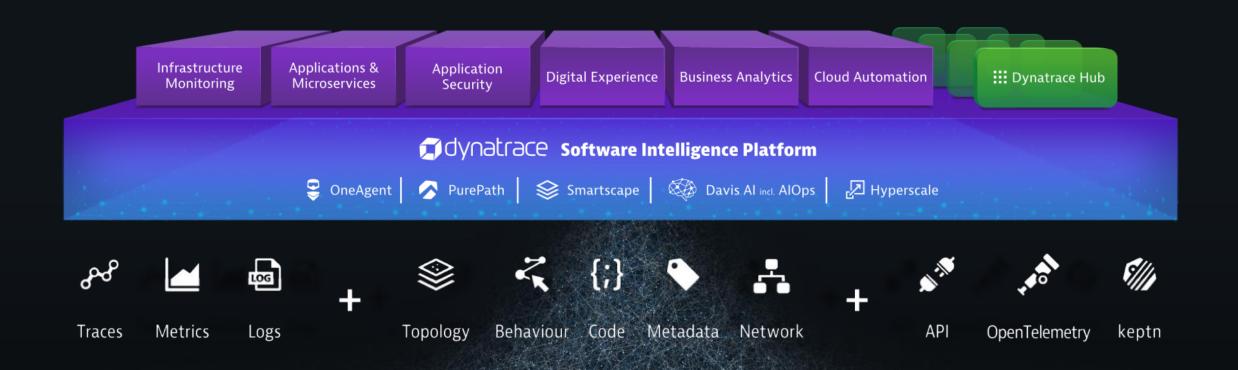

## The Dynatrace Software Intelligence Platform

Built specifically for dynamic multiclouds and the cloud-native applications that run on them

### Starts with best-in-class observability

Automatically discovers and gathers traces, metrics, logs and a whole lot more

### Works automatically across any multicloud environment

Supports all major IaaS, PaaS and hybrid-cloud environments

## Provides the widest and deepest visibility across the entire multicloud landscape

Open platform, broadest out-of-the-box support, and easy extensibility

## With automation and intelligence to continuously turn data into answers

Unified AIOps capabilities deliver unparalleled speed, efficiency and simplicity

## The Dynatrace Software Intelligence Platform

- All-in-one Platform
- Multiple modules across
  Biz/Dev/Sec/Ops
- Unified AlOps for speed, efficiency, simplicity

Traces Metrics Logs

Built for webscale