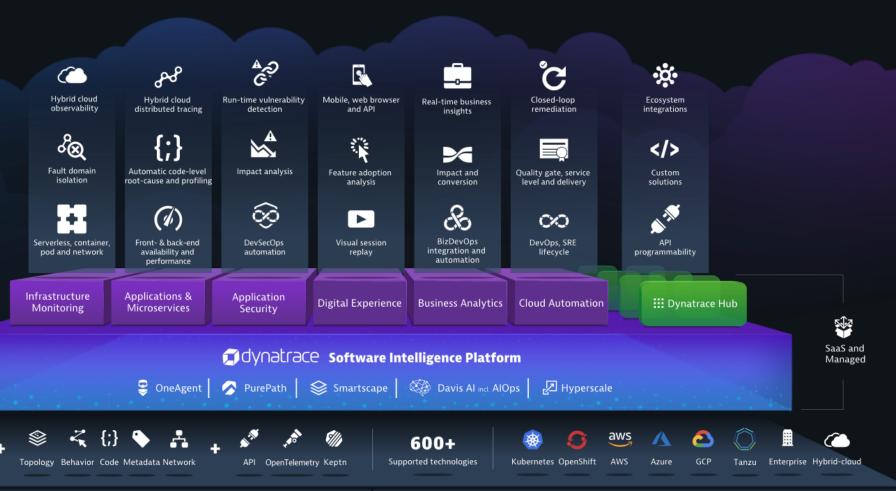

## The Dynatrace Software Intelligence Platform

Built specifically for dynamic multiclouds and the cloud-native applications that run on them

### Starts with best-in-class observability

Automatically discovers and gathers traces, metrics, logs and a whole lot more

### Works automatically across any multicloud environment

Supports all major IaaS, PaaS and hybrid-cloud environments

## Provides the widest and deepest visibility across the entire multicloud landscape

Open platform, broadest out-of-the-box support, and easy extensibility

## With automation and intelligence to continuously turn data into answers

Unified AIOps capabilities deliver unparalleled speed, efficiency and simplicity

## The Dynatrace Software Intelligence Platform

- All-in-one Platform
- Multiple modules across
  Biz/Dev/Sec/Ops
- Unified AlOps for speed, efficiency, simplicity

Traces Metrics Logs

Built for webscale