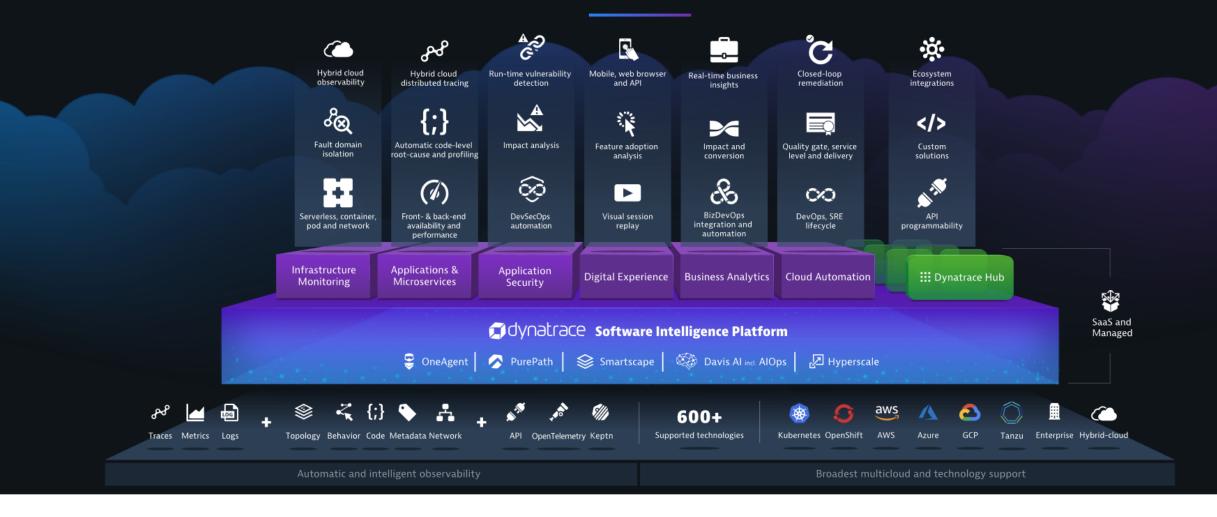

## The Dynatrace Software Intelligence Platform

Built specifically for dynamic multiclouds and the cloud-native applications that run on them

### Starts with best-in-class observability

Automatically discovers and gathers traces, metrics, logs and a whole lot more

### Works automatically across any multicloud environment

Supports all major IaaS, PaaS and hybrid-cloud environments

## Provides the widest and deepest visibility across the entire multicloud landscape

Open platform, broadest out-of-the-box support, and easy extensibility

## With automation and intelligence to continuously turn data into answers

Unified AIOps capabilities deliver unparalleled speed, efficiency and simplicity

## The Dynatrace Software Intelligence Platform

- All-in-one Platform
- Multiple modules across
  Biz/Dev/Sec/Ops
- Unified AlOps for speed, efficiency, simplicity

Traces Metrics Logs

Built for webscale