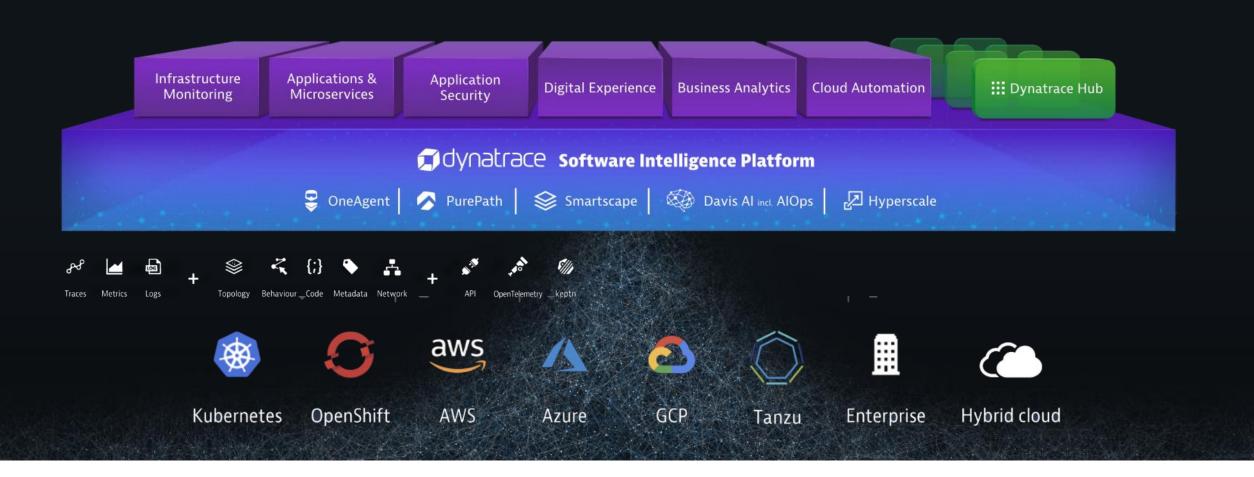

## The Dynatrace Software Intelligence Platform

Built specifically for dynamic multiclouds and the cloud-native applications that run on them

### Works automatically across any multicloud environment

Supports all major IaaS, PaaS and hybrid-cloud environments

## Provides the widest and deepest visibility across the entire multicloud landscape

Open platform, broadest out-of-the-box support, and easy extensibility