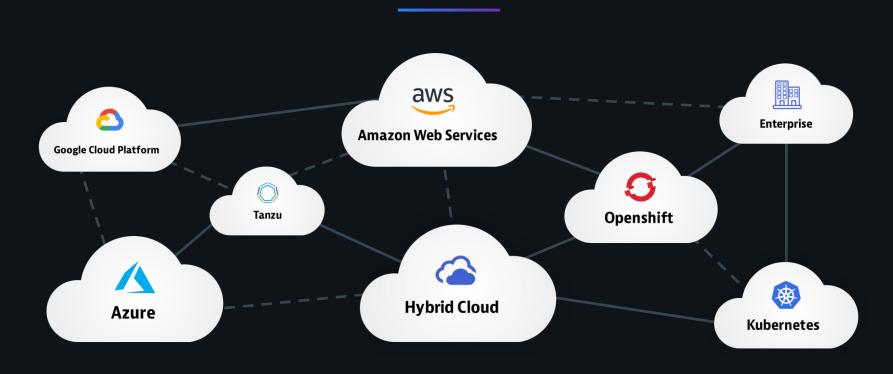

## Dynamic Multiclouds are the platform of choice

of organizations are using cloud-native technologies and platforms such as Kubernetes, microservices and containers

1

### Works automatically across any multicloud environment

Supports all major IaaS, PaaS and hybrid-cloud environments