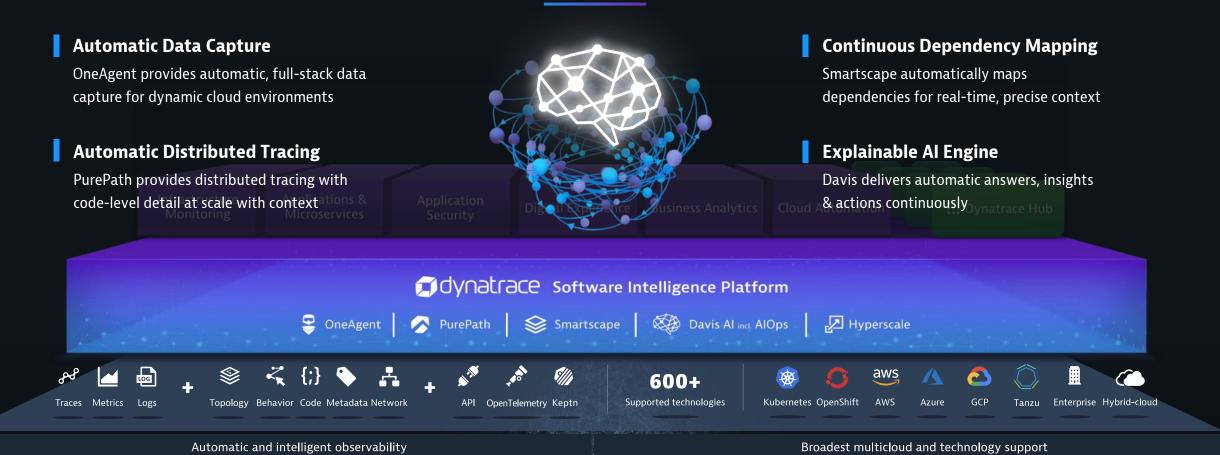

## 1. Gather all the data automatically

Requires no scripting, no configuring, and no special tooling, all automatic and continuous

## 2. Built-in Big Data repository, plus continuous analytics for context

Supports massive volume, velocity and variety of data with no billing surprises.

## **3.** Data automatically organized for you

Your environment is discovered and mapped automatically and continuously as it changes.

## 4. Noise suppressed automatically

Only issues impacting service trigger alerts with precise root-cause always explained.

## 5. OOTB dashboards & reporting engine

The dashboards your teams need are ready right out of the box

### 6. Webscale by design

Effortlessly support more apps, new dynamics, new technologies, massive data flow, new relationships, new baselines, etc.

Very low effort. Best-in-class observability. Immediate time to value. Massively scalable. Return focus to speeding innovation and driving better business outcomes.