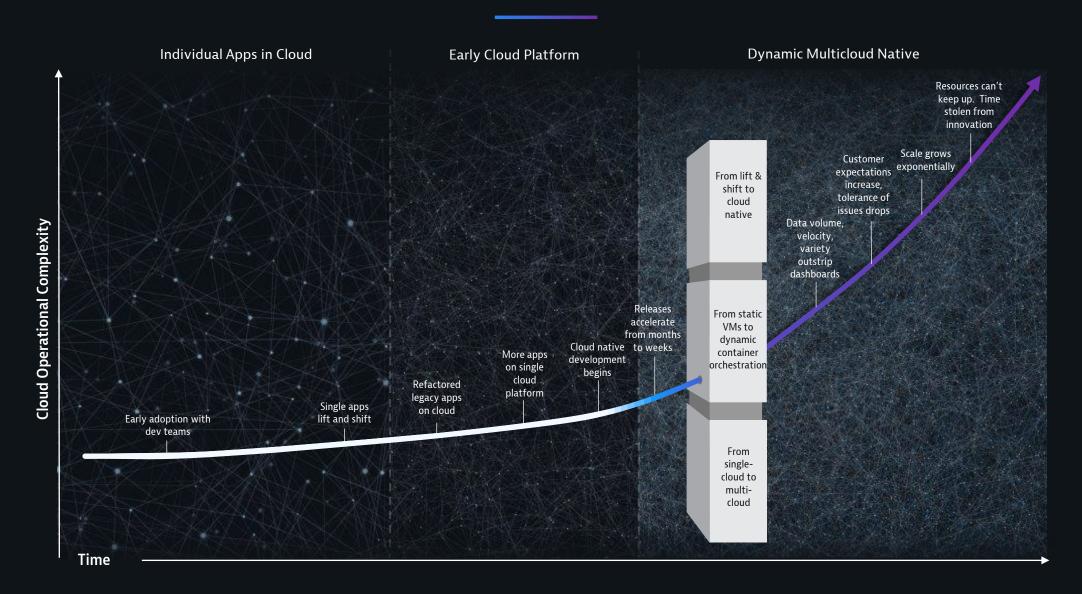

### The Modern Cloud Complexity Wall

## Approaches to the modern complexity cloud wall

### **Keep Status Quo**

Hope ation of technolog can

ke up thire pac of

unge an celerat;

cor lexit in term reltiloug environments

### **Do-It-Yourself**

Use best developers to leverage open-source tooling to build your own webscale observability platform. What seems easy at first becomes very complicated and time consuming.

### Leverage A Platform

Find a platform designed for the scale, complexity and pace of change of modern multi-cloud environments that is open and extensible to support your unique digital transformation needs.