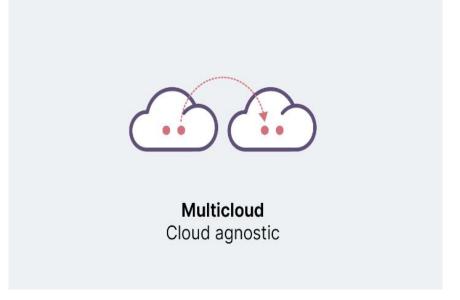

#### Hybrid & Multicloud in the Nordics

- How many cloud platforms does your organisation use?

Source: IDC Nordic Cloud Survey 2020 n=200