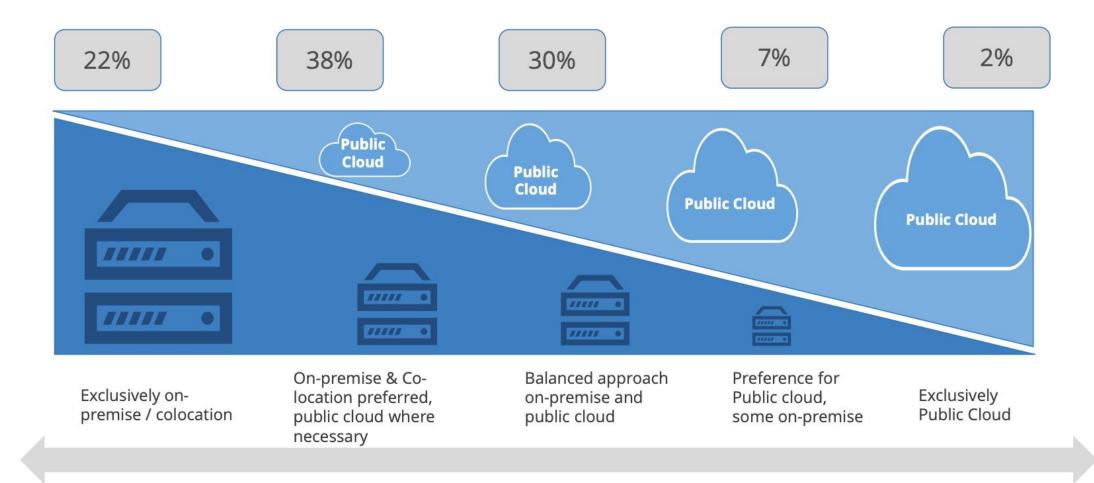

#### **BUT majority is still on-premises 2021 IT Infrastructure & Cloud Adoption**

Where Business applications are running 40% of cloud migrations have been successful 30% 35% 23% 9% Traditional IT Private Cloud Hybrid Cloud Public Cloud On-premises On-premises €IDC