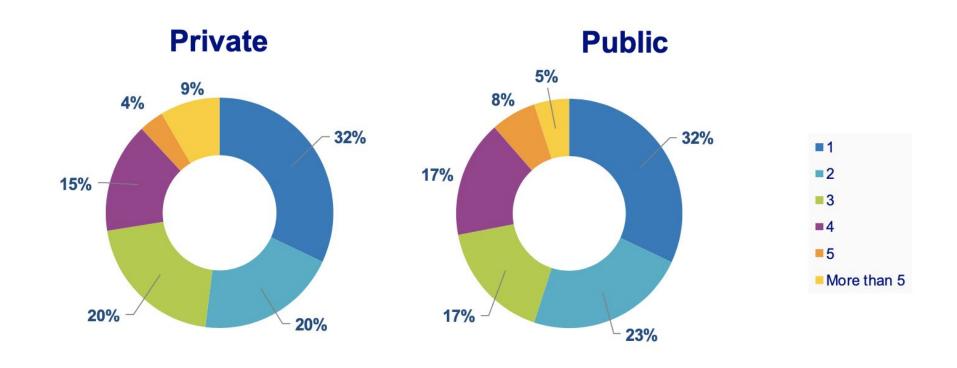

#### Hybrid & Multicloud in the Nordics

- How many cloud platforms does your organisation use?

Source: IDC Nordic Cloud Survey 2020 n=200