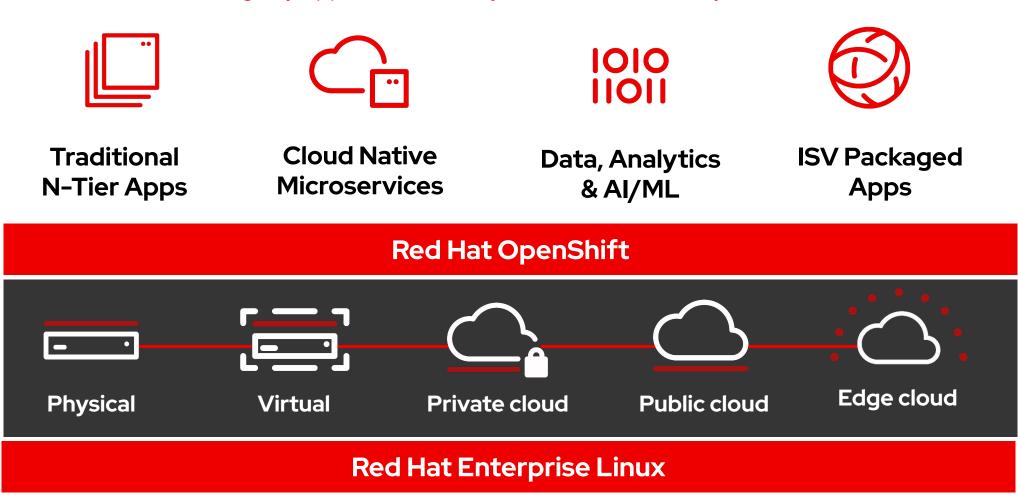

## Architectures are evolving

## Red Hat Open Hybrid Cloud

Enabling any application, on any infrastructure, in any location