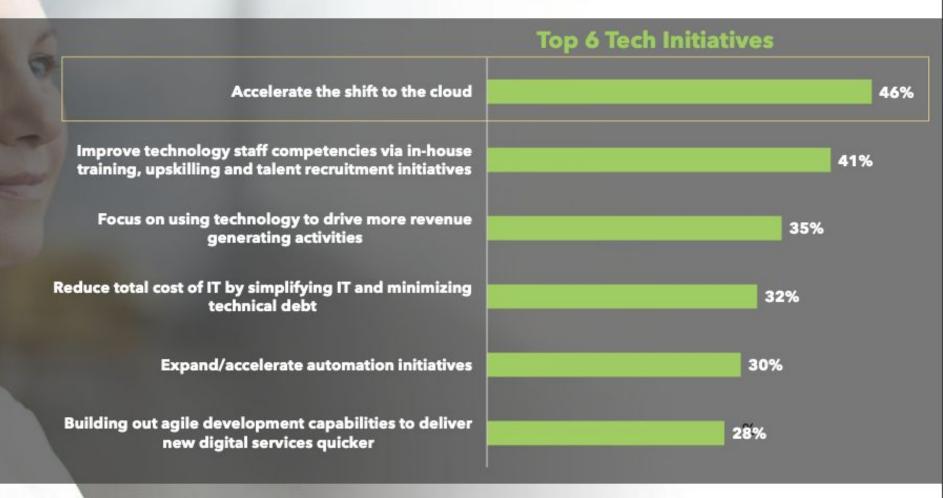

## Most Critical Technology Initiatives for European CEOs?

Cloud, Skills & Driving Revenue Generation

Which of the following will be critical technology initiatives for your organization in 2022?

86%

of European CEOs will increase tech spending for 2022 or maintain it at the same level of 2021