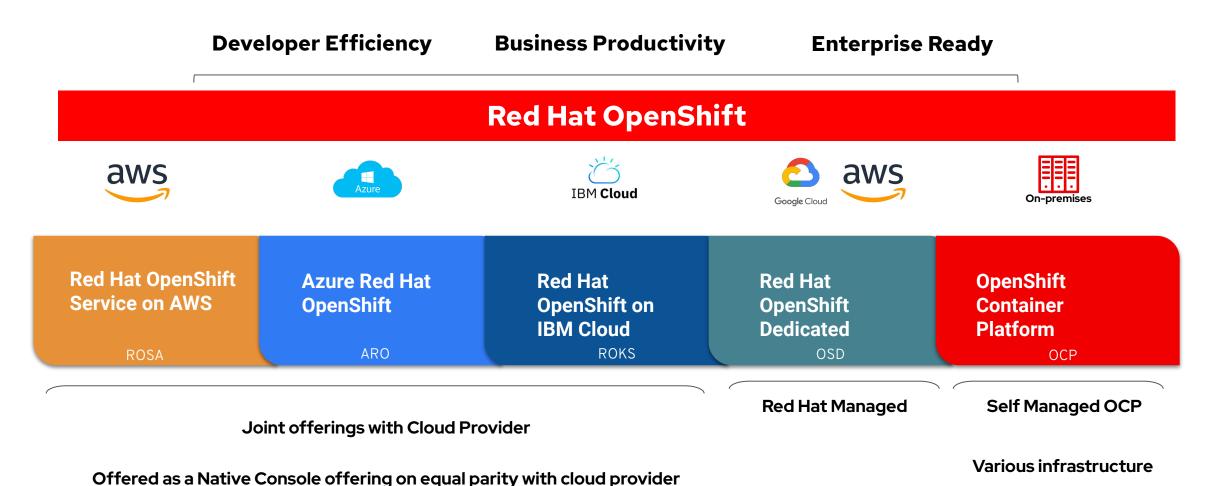

## OpenShift offers a broad set of hybrid cloud services

or

**Kubernetes service** 

**Customer Managed OCP** 

## Red Hat Open Hybrid Cloud

Enabling any application, on any infrastructure, in any location