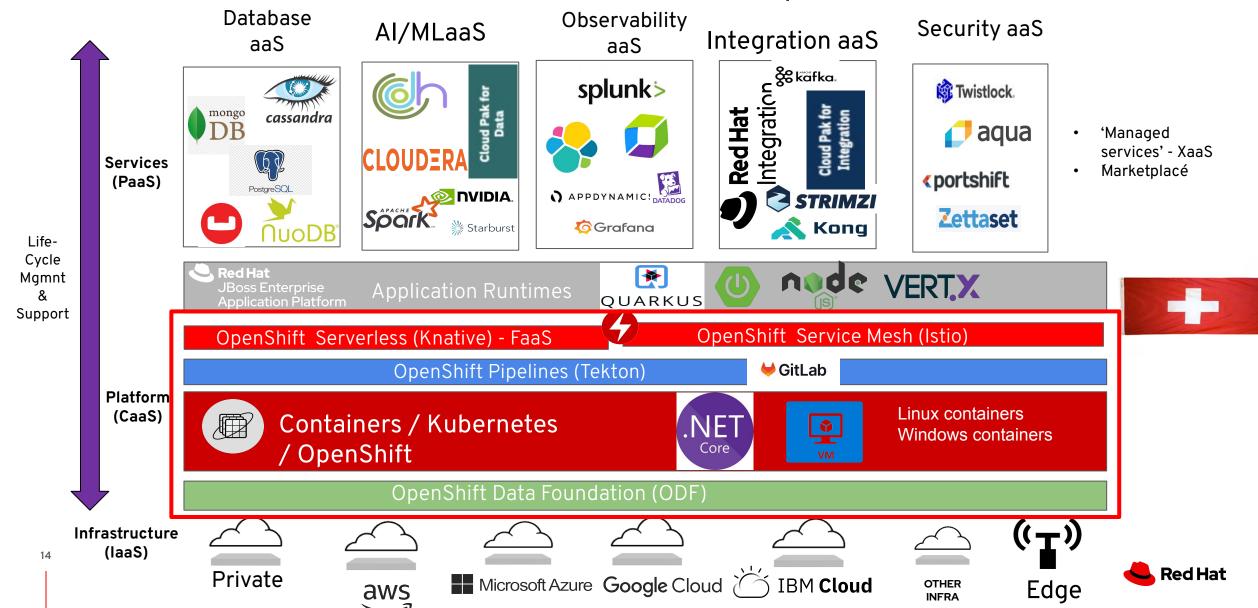

## OpenShift offers a broad set of hybrid cloud services

or

**Kubernetes service** 

**Customer Managed OCP** 

## Red Hat Open Hybrid Cloud

Enabling any application, on any infrastructure, in any location