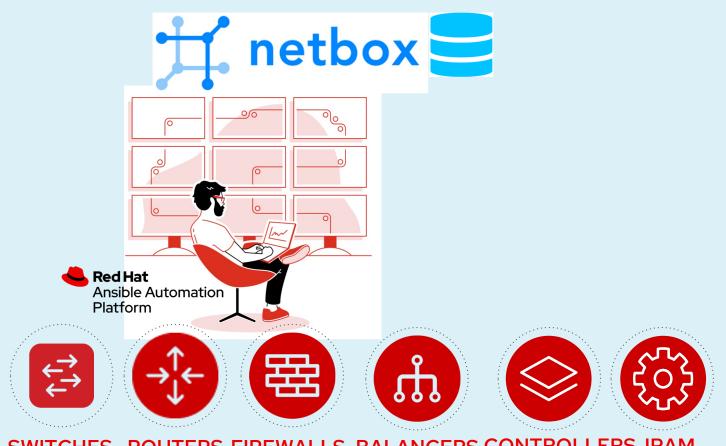

#### Connect

# Automate all your network vendors

Carlos Parada

Utrecht, Netherlands 4th October, 2022





## The CMDB Concept

#### CMDB (from ITIL)

- Stores assets, configurations and relationships between them
- Act as Source of Truth (SoT) for infrastructure and configurations
- Enables centralized network management





### The Netbox Tool





#### Netbox

- Open Source tool
- CMDB for network
- Provides a simple GUI
- Easy integration with AAP

### Demo: Use Cases





SWITCHES ROUTERS FIREWALLS BALANCERS CONTROLLERS IPAM



















#### Connect

# Thank you



linkedin.com/company/red-hat



youtube.com/user/RedHatVideos



facebook.com/redhatinc



twitter.com/RedHat