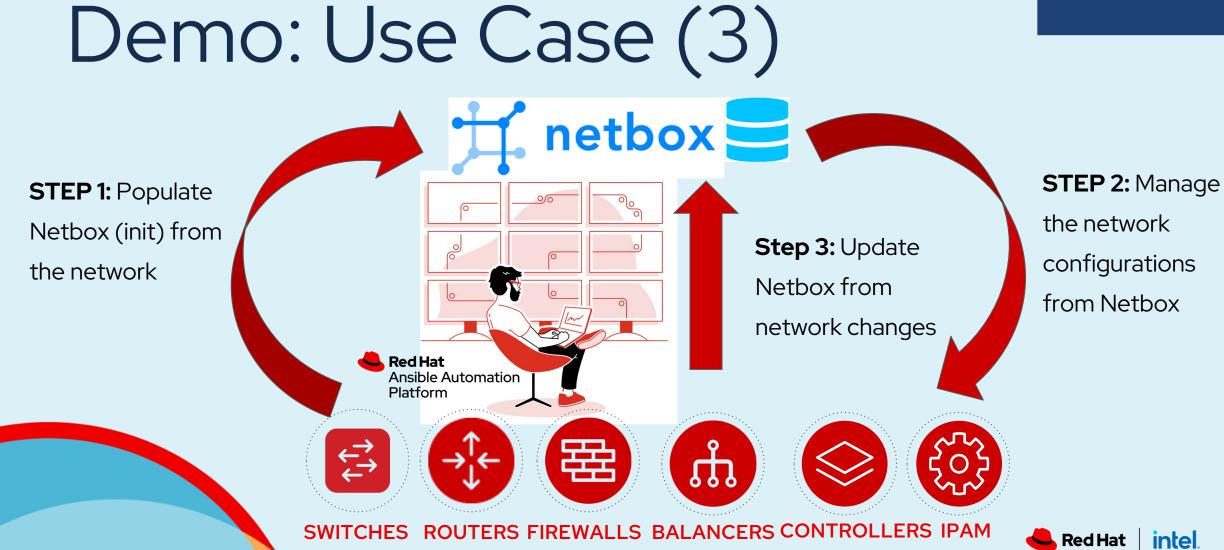

#### Connect

# Automate all your network vendors

Carlos Parada

Utrecht, Netherlands 4th October, 2022





## The CMDB Concept

#### CMDB (from ITIL)

- Stores assets, configurations and relationships between them
- Act as Source of Truth (SoT) for infrastructure and configurations
- Enables centralized network management





### The Netbox Tool





#### Netbox

- Open Source tool
- CMDB for network
- Provides a simple GUI
- Easy integration with AAP

### Demo: Use Cases





SWITCHES ROUTERS FIREWALLS BALANCERS CONTROLLERS IPAM



















#### Connect

# Thank you



linkedin.com/company/red-hat



youtube.com/user/RedHatVideos



facebook.com/redhatinc



twitter.com/RedHat