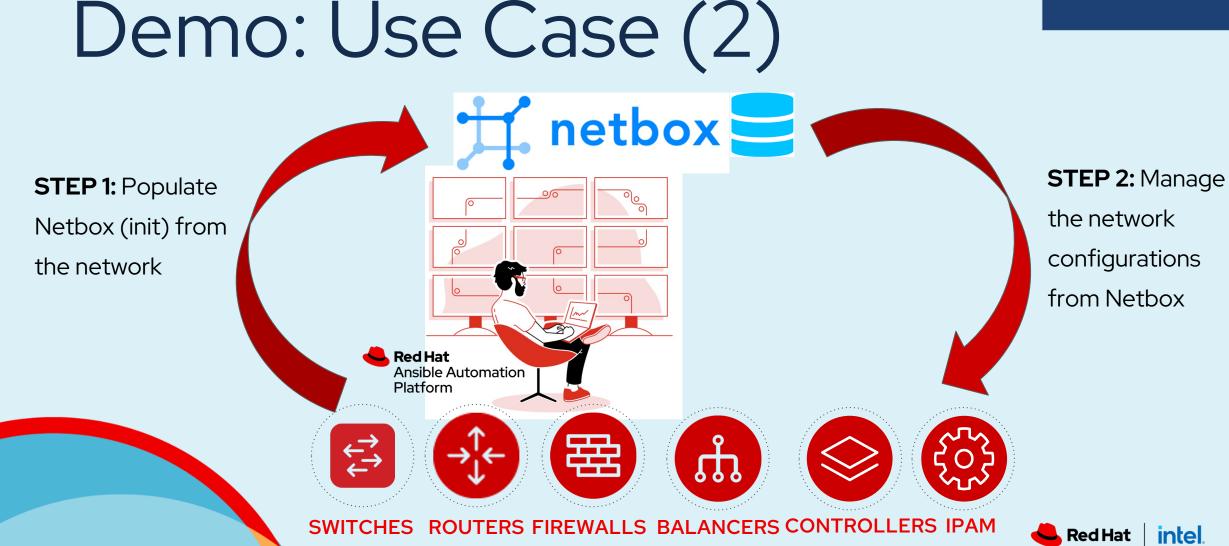

#### Connect

# Automate all your network vendors

Carlos Parada

Utrecht, Netherlands 4th October, 2022





## The CMDB Concept

#### CMDB (from ITIL)

- Stores assets, configurations and relationships between them
- Act as Source of Truth (SoT) for infrastructure and configurations
- Enables centralized network management





### The Netbox Tool





#### Netbox

- Open Source tool
- CMDB for network
- Provides a simple GUI
- Easy integration with AAP

### Demo: Use Cases





SWITCHES ROUTERS FIREWALLS BALANCERS CONTROLLERS IPAM



















#### Connect

# Thank you



linkedin.com/company/red-hat



youtube.com/user/RedHatVideos



facebook.com/redhatinc



twitter.com/RedHat