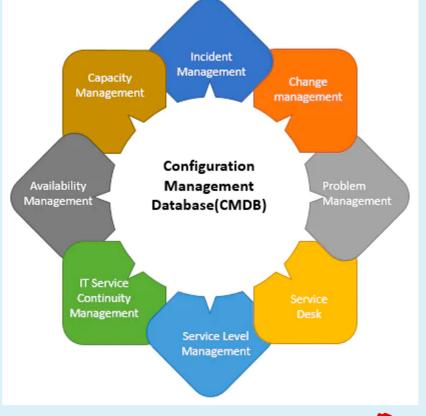

## The CMDB Concept

#### CMDB (from ITIL)

- Stores assets, configurations and relationships between them
- Act as Source of Truth (SoT) for infrastructure and configurations
- Enables centralized network management