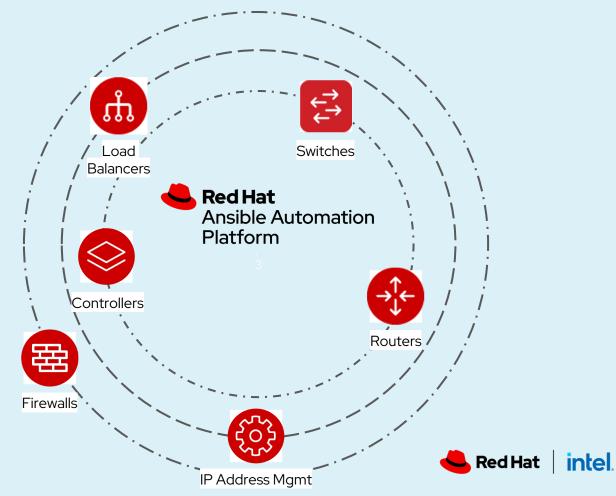

### The Netbox Tool

#### Netbox

- Open Source tool
- CMDB for network
- Provides a simple GUI
- Easy integration with AAP