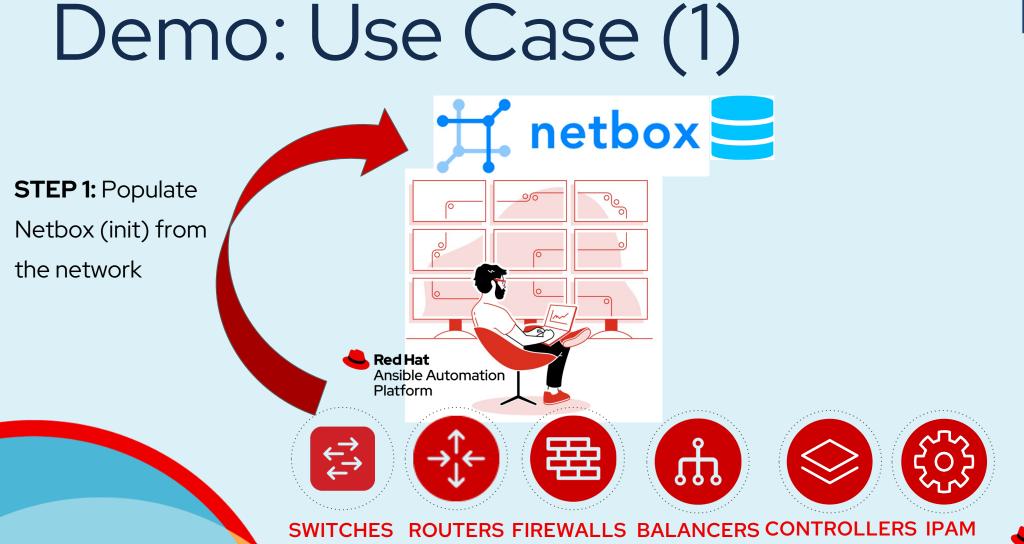

#### Connect

# Automate all your network vendors

Carlos Parada

Utrecht, Netherlands 4th October, 2022





## The CMDB Concept

#### CMDB (from ITIL)

- Stores assets, configurations and relationships between them
- Act as Source of Truth (SoT) for infrastructure and configurations
- Enables centralized network management





### The Netbox Tool





#### Netbox

- Open Source tool
- CMDB for network
- Provides a simple GUI
- Easy integration with AAP

### Demo: Use Cases





SWITCHES ROUTERS FIREWALLS BALANCERS CONTROLLERS IPAM



















#### Connect

# Thank you



linkedin.com/company/red-hat



youtube.com/user/RedHatVideos



facebook.com/redhatinc



twitter.com/RedHat