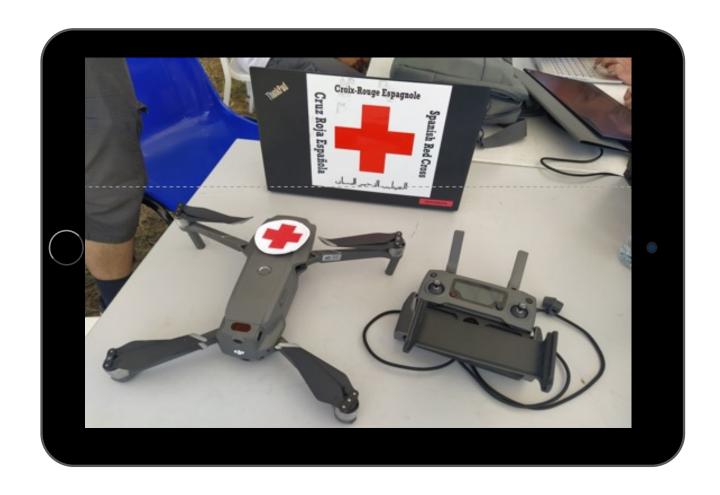

#### **5G POWERED SEARCH AND RESCUE**

Advanced Networks
Digital & Software Engineering