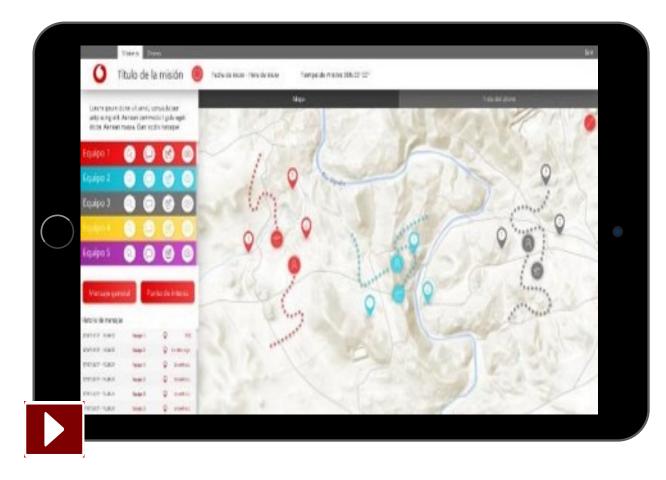

#### **5G POWERED SEARCH AND RESCUE**

Advanced Networks
Digital & Software Engineering