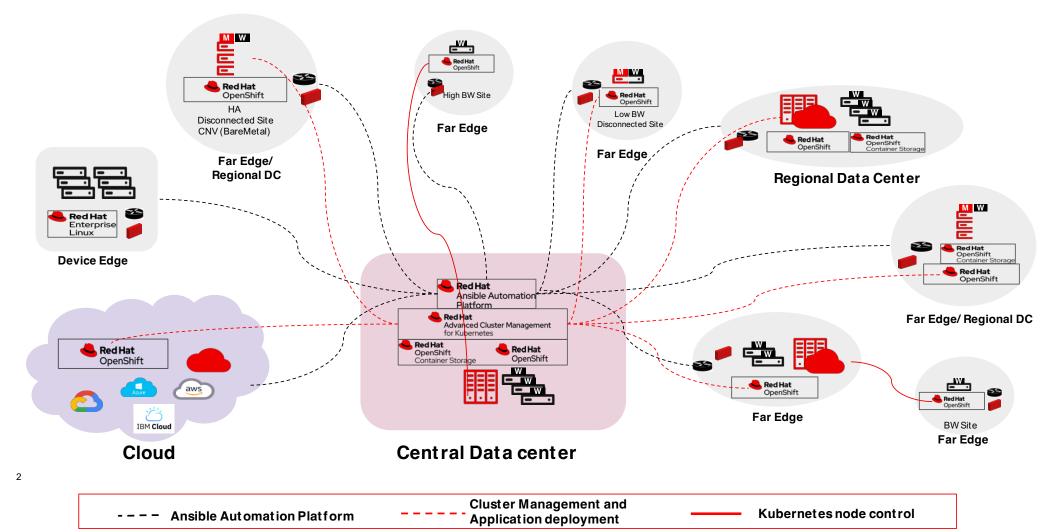

rganizations also plan to offer new services enabled by 5G

**Source**: Capgemini research institute report "5G Industrial Revolution", Survey of senior executives from 1,000 industrial organizations that plan to adopt 5G as part of their operations, and 150 senior executives from 75 telecom organizations that have rolled out or are planning to roll out 5G networks., February-March 2021





#### OUR SERVICE OFFERING: WE HELP CLIENTS STRATEGIZE, BUILD, TRANSFORM AND DELIVER BUSINESS VALUE WITH 5G & EDGE







# 2.Capgemini 5G Edge Compute Solution: Ensconce







#### CAPGEMINI EDGE COMPUTING SOLUTION ENSCONCE





#### **ENSCONCE: CAPGEMINI EDGE PLATFORM**







#### Edge computing with Red Hat: an HYBRID CLOUD use case







#### Red Hat a deployment for Hybrid Multi cloud and Edge







#### **EDGE COMPUTE SOLUTION: REFERENCE ARCHITECTURE**



## 3. 5G Uses Cases: Capgemini Approach





#### CAPGEMINI ENGINEERING & 5G: SERVICE PLATFORM ENABLER







#### CAPGEMINI ENGINEERING & 5G: SERVICE PLATFORM ENABLER: SW ASSETS

#### **Functionalities Client-side Assets Use Cases Microservices** Authentication Video Video call Al Dataset Remote Client call training Assistant Jhy $\mathcal{J}_{\mu}$ Augmente Video call ٩ AR Twintouch VR signalling Twintouch Client Shopping scene Surveillanc (**®**) ARCore/ARKit AR AR Object 360 <sup>'</sup>360` procedure **SDKs** procedure recognition Target Distance KPI & KQI Al video **ADV** Tracking Camera/Video analysis recognition Encoder 360° LIVE Chat lacksquareMedia Video Video Video Box Streaming LIVE Streamin streaming Client Server