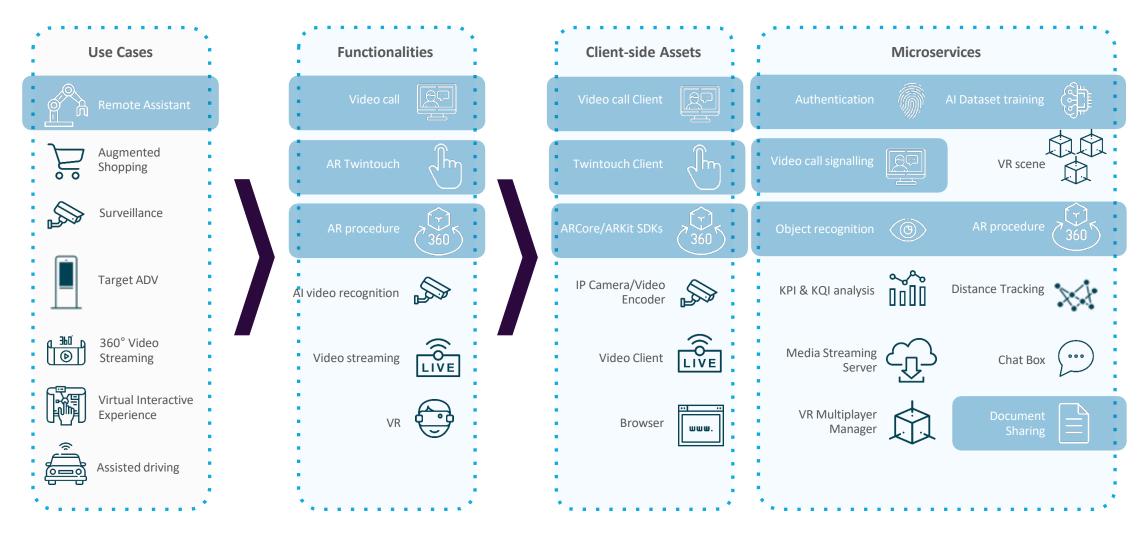

NG & 5G: SERVICE PLATFORM ENABLER: SW ASSETS

#### **Functionalities Client-side Assets Use Cases Microservices** Authentication Video Video call Al Dataset Remote Client call training Assistant Jhy $\mathcal{J}_{\mu}$ Augmente Video call ٩ AR Twintouch VR signalling Twintouch Client Shopping scene Surveillanc (**®**) ARCore/ARKit AR AR Object 360 <sup>'</sup>360` procedure **SDKs** procedure recognition Target Distance KPI & KQI Al video **ADV** Tracking Camera/Video analysis recognition Encoder 360° LIVE Chat lacksquareMedia Video Video Video Box Streaming LIVE Streamin streaming Client Server g Virtual VR Document Interactive VR Browser Experience Sharing Multiplayer www. Manager Assisted <u>െ</u> driving





#### CAPGEMINI ENGINEERING & 5G: SERVICE PLATFORM ENABLER: REMOTE ASSISTANT







#### CAPGEMINI ENGINEERING & 5G: SERVICE PLATFORM ENABLER: AR IN SUPERMARKET







### 4. Case studies







#### **CONNECTED AMBULANCE**



Advanced Networks
Digital & Software Engineering





#### CONNECTED AMBULANCE - HIGH LEVEL







#### **5G POWERED SEARCH AND RESCUE**



Advanced Networks
Digital & Software Engineering





#### **DELIVERED E2E SERVICES**











#### PREDICTIVE PERFORMANCE



**Advanced Networks Digital & Software Engineering** 



#### **DELIVERED E2E SERVICES**













## 5.Final takes







#### **OUR VALUE PROPOSITION**



Unique business model and federated MEC



Developer Centric EDGE APP Development



Leverage expertise across 11 industry & verticals & strong community presence



Network differentiation for 5G

#### Supported in Red Hat