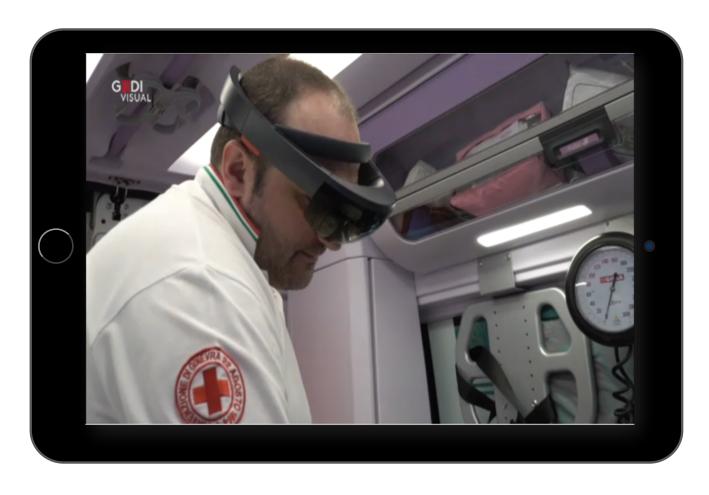

#### **CONNECTED AMBULANCE**

Advanced Networks
Digital & Software Engineering

#### CONNECTED AMBULANCE - HIGH LEVEL