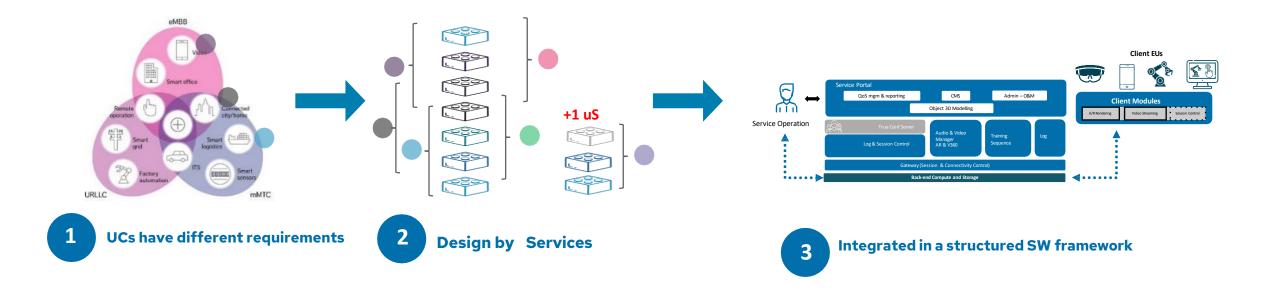

#### CAPGEMINI ENGINEERING & 5G: SERVICE PLATFORM ENABLER

#### CAPGEMINI ENGINEERING & 5G: SERVICE PLATFORM ENABLER: SW ASSETS