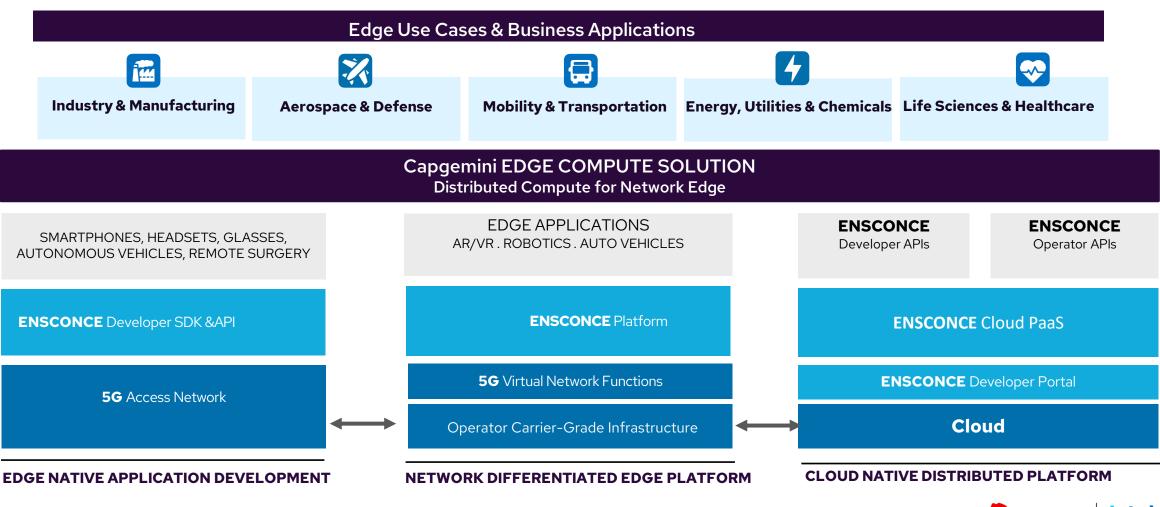

#### CAPGEMINI EDGE COMPUTING SOLUTION ENSCONCE

#### **ENSCONCE: CAPGEMINI EDGE PLATFORM**