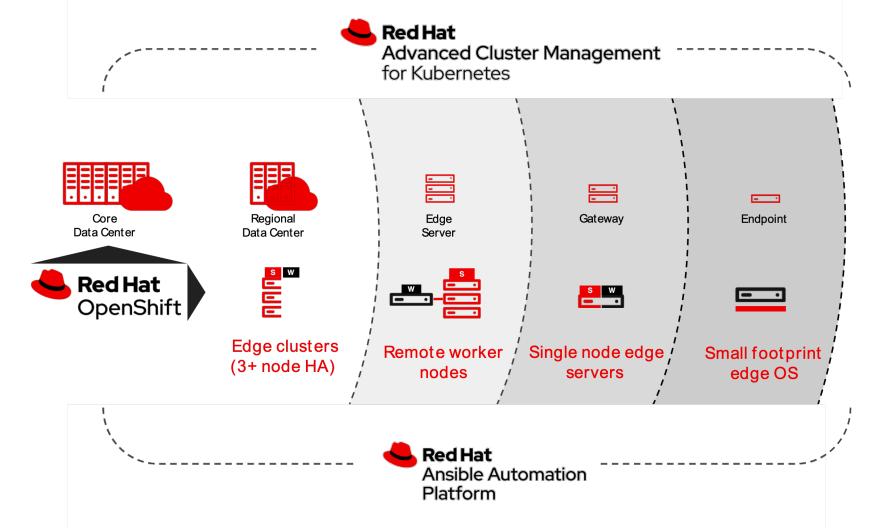

#### Edge computing with Red Hat: an HYBRID CLOUD use case

#### Red Hat a deployment for Hybrid Multi cloud and Edge