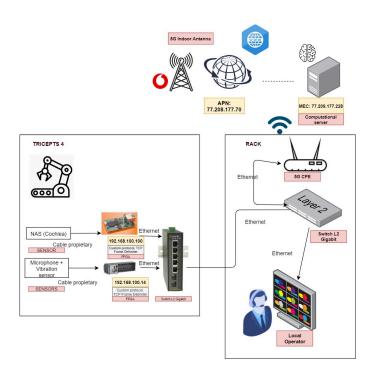

#### PREDICTIVE PERFORMANCE

**Advanced Networks Digital & Software Engineering** 

#### **DELIVERED E2E SERVICES**