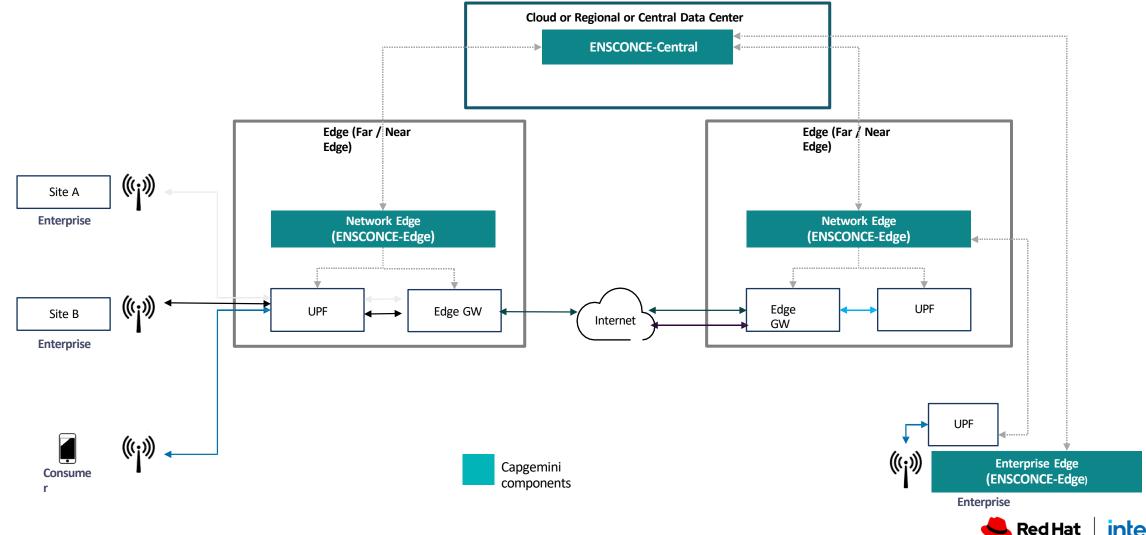

#### CAPGEMINI EDGE COMPUTING SOLUTION ENSCONCE

#### **ENSCONCE: CAPGEMINI EDGE PLATFORM**