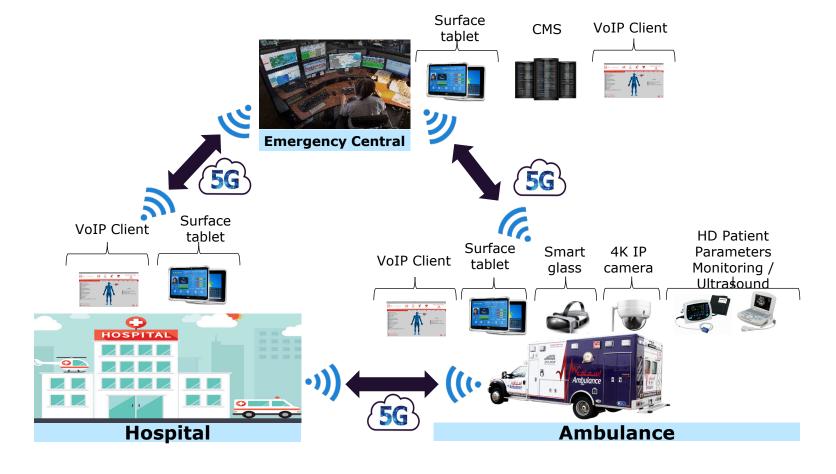

Twintouch VR signalling Twintouch Client Shopping scene Surveillanc (**®**) ARCore/ARKit AR AR Object 360 <sup>'</sup>360` procedure **SDKs** procedure recognition Target Distance KPI & KQI Al video **ADV** Tracking Camera/Video analysis recognition Encoder 360° LIVE Chat lacksquareMedia Video Video Video Box Streaming LIVE Streamin streaming Client Server g Virtual VR Document Interactive VR Browser Experience Sharing Multiplayer www. Manager Assisted <u>െ</u> driving





#### CAPGEMINI ENGINEERING & 5G: SERVICE PLATFORM ENABLER: REMOTE ASSISTANT







#### CAPGEMINI ENGINEERING & 5G: SERVICE PLATFORM ENABLER: AR IN SUPERMARKET







### 4. Case studies







#### **CONNECTED AMBULANCE**



Advanced Networks
Digital & Software Engineering





#### CONNECTED AMBULANCE - HIGH LEVEL







#### **5G POWERED SEARCH AND RESCUE**



Advanced Networks
Digital & Software Engineering





#### **DELIVERED E2E SERVICES**











#### PREDICTIVE PERFORMANCE



**Advanced Networks Digital & Software Engineering** 



#### **DELIVERED E2E SERVICES**













## 5.Final takes







#### **OUR VALUE PROPOSITION**



Unique business model and federated MEC



Developer Centric EDGE APP Development



Leverage expertise across 11 industry & verticals & strong community presence



Network differentiation for 5G

#### Supported in Red Hat Capabilities



Scalability



Common Open Platform



Security at every layer



Management and automation at scale





#### **Connect**

## Thank you



linkedin.com/company/red-hat



facebook.com/redhatinc



youtube.com/user/RedHatVideos